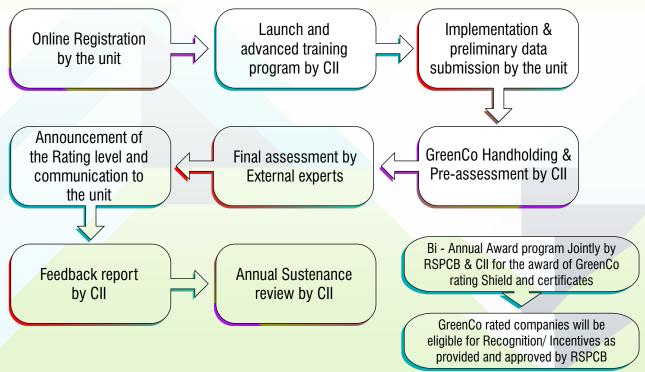

Mineral Processing                   |
| Cement grinding               | Non-Ferrous metals                   |
| Cement                        | Oil & Gas                            |
| Ceramics                      | Petroleum                            |
| Chemical Manufacturing Units  | Railway Stations*                    |
| Coal fired Power Plants       | Railway Workshops & Production units |
| Dairy processing              | Steel                                |
| Engineering                   | Textile                              |
| Farm based Industry           | Tyre                                 |
| Fertilizers                   |                                      |
|                               |                                      |

## **Certification Process**







## Fee

The charges for GreenCo rating will be based on the Turnover of the unit / set up in Rs Crores. Special discount of 10% for units / plants which are applying from Rajasthan

Fee structure for Railway Stations will be applicable as per IGBC Green Railway Station Rating program

## How to apply

Industry participants can enroll for GreenCo Rating online through the Websites of CII or RSPCB. The participants can also enroll for the program by filling up the enrolment form (downloadable from website) and send it through email Visit http://www.environment.rajasthan.gov.in or www.greenco.in

Dr Vijai Singhal The Chief Environmental Engineer RSPCB 0141-5159612, 5159655 singhalvijai@gmail.com For more details, please contact:

Arun Paulraj Counsellor Confederation of Indian Industry