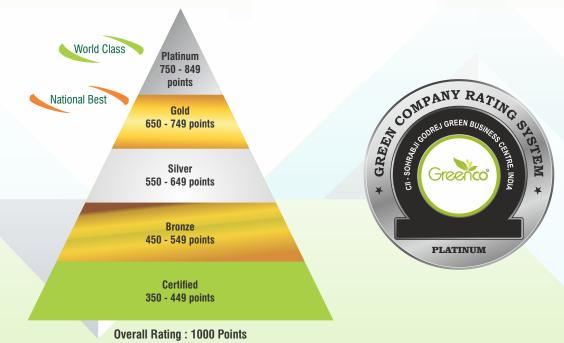

## **Rating Parameters**

| S No | GreenCo Parameter                                  | Maximum Points |
|------|----------------------------------------------------|----------------|
| 1    | Energy Efficiency                                  | 150            |
| 2    | Water Conservation                                 | 100            |
| 3    | Renewable energy                                   | 100            |
| 4    | Green House Gas mitigation                         | 100            |
| 5    | Wastemanagement                                    | 100            |
| 6    | Material Conservation, Recycling and Recyclability | 100            |
| 7    | Green Supply Chain                                 | 100            |
| 8    | Product Stewardship & Life Cycle Aspects           | 125            |
| 9    | Innovation for Environment                         | 50             |
| 10   | Green Infrastructure and Ecology                   | 75             |
|      | Total Points                                       | 1000           |